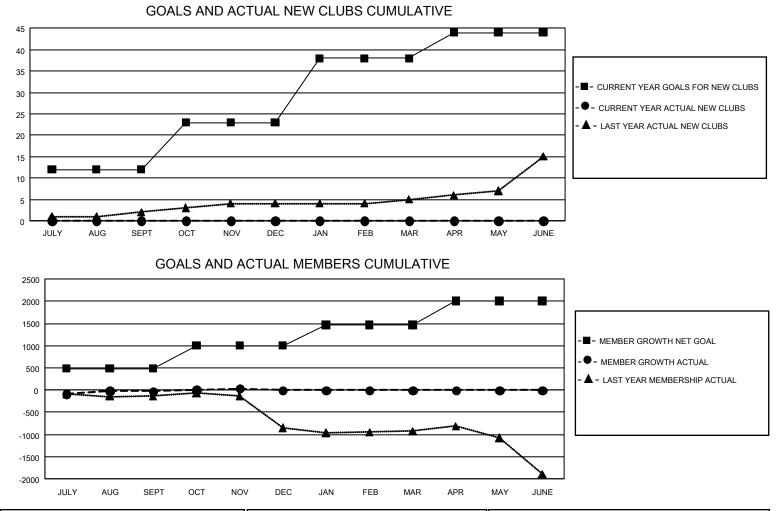

## GMT MONTHLY MEMBERSHIP PROGRESS REPORT Results as of: 11/30/2019

**Multiple District 4** 

**LOCATION: CALIFORNIA** 

GMT: OPEN

GMT CA 1

| Clubs         |               |             |               | Members               |                       |                         |                                                   |  |  |
|---------------|---------------|-------------|---------------|-----------------------|-----------------------|-------------------------|---------------------------------------------------|--|--|
|               | RESULTS FOR   | R 2019-2020 |               | RESULTS FOR 2019-2020 |                       |                         |                                                   |  |  |
| QUARTER       | NEW CLUB GOAL | NEW CLUBS   | DROPPED CLUBS | QUARTER MEME          | ER GROWTH NET<br>GOAL | MEMBER GROWTH<br>ACTUAL | DROPPED<br>MEMBERS ACTUA<br>(including transfers) |  |  |
| JULY/AUG/SEPT | 36            | 0           | 20            | JULY/AUG/SEPT         | 1,455                 | 979                     | 876                                               |  |  |
| OCT/NOV/DEC   | 33            | 0           | 0             | OCT/NOV/DEC           | 1,560                 | 546                     | 435                                               |  |  |
| JAN/FEB/MAR   | 45            | 0           | 0             | JAN/FEB/MAR           | 1,395                 | 0                       | 0                                                 |  |  |
| APR/MAY/JUNE  | 18            | 0           | 0             | APR/MAY/JUNE          | 1,596                 | 0                       | 0                                                 |  |  |